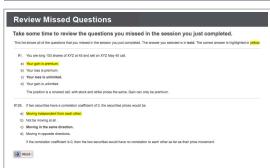

Candidates are timed and graded just like on the real exam. The simulated exams are designed to remember what learners already know and what they don't, and draw their attention to what needs to be reviewed. Our adaptive learning technology adjusts to learners' needs, teaching them only what they need to learn to succeed on their real exam.