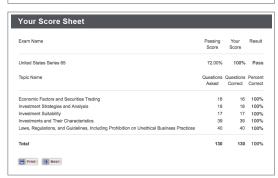

## **Key Benefits of our Simulate Your Exam Feature**

Fast and accurate reports for tracking and optimizing your candidates learning progress.

Gain confidence and reduce test anxiety by learning to manage exam time effectively.