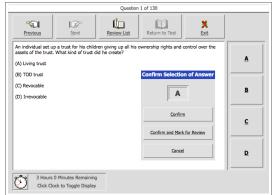

## Simulating an Exam Day Experience

Want to confirm your candidates are completely prepared on exam day and know exactly what to expect? Our Simulate Your Exam question pool was created solely to mirror the licensing exam – in look, functionality, and question content. This realistic exam will test candidates' comprehensive knowledge of the material and their ability to apply that knowledge in a simulated test environment.

Candidates are timed and graded just like on the real exam. The simulated exams are designed to remember what learners already know and what they don't, and draw their attention to what needs to be reviewed. Our adaptive learning technology adjusts to learners' needs, teaching them only what they need to learn to succeed on their real exam.